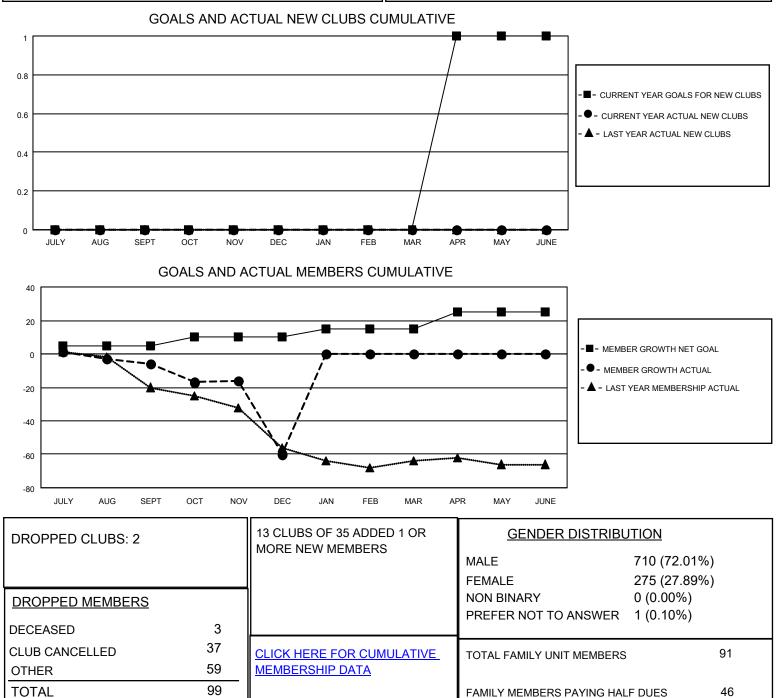

## LOCATION TEXAS

District 2 T2

Results as of: 12/31/2022

| Clubs                 |               |           |               | Members               |                          |                         |                                                    |
|-----------------------|---------------|-----------|---------------|-----------------------|--------------------------|-------------------------|----------------------------------------------------|
| RESULTS FOR 2022-2023 |               |           |               | RESULTS FOR 2022-2023 |                          |                         |                                                    |
| QUARTER               | NEW CLUB GOAL | NEW CLUBS | DROPPED CLUBS | QUARTER               | EMBER GROWTH NET<br>GOAL | MEMBER GROWTH<br>ACTUAL | DROPPED<br>MEMBERS ACTUAL<br>(including transfers) |
| JULY/AUG/SEPT         | 0             | 0         | 0             | JULY/AUG/SEPT         | · 5                      | 27                      | 31                                                 |
| OCT/NOV/DEC           | 0             | 0         | 2             | OCT/NOV/DEC           | 5                        | 17                      | 68                                                 |
| JAN/FEB/MAR           | 0             | 0         | 0             | JAN/FEB/MAR           | 5                        | 0                       | 0                                                  |
| APR/MAY/JUNE          | 1             | 0         | 0             | APR/MAY/JUNE          | 10                       | 0                       | 0                                                  |